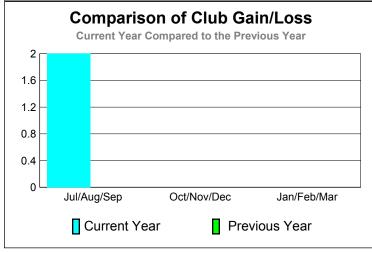

|             | <u>Club</u> Results<br>2010-2011 |                               |                                   |                                  | <u>Clubs</u><br>2009-2010        |
|-------------|----------------------------------|-------------------------------|-----------------------------------|----------------------------------|----------------------------------|
| Month       | New<br>Club<br>Goal              | Actual<br>New<br><u>Clubs</u> | Actual<br>Dropped<br><u>Clubs</u> | Gain/<br>Loss of<br><u>Clubs</u> | Gain/<br>Loss of<br><u>Clubs</u> |
| Jul/Aug/Sep | 1                                | 2                             | 0                                 | 2                                | 0                                |
| Oct/Nov/Dec | 0                                | 0                             | 0                                 | 0                                | 0                                |
| Jan/Feb/Mar | 0                                | 0                             | 0                                 | 0                                | 0                                |