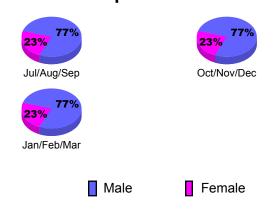

|               |             |             |             |  |  |
|             | Net         | Actual        | Actual      | Gain/       | Gain/       |  |  |
|             | Memb        | New           | Dropped     | Loss of     | Loss of     |  |  |
| Month       | <u>Goal</u> | <u>Memb</u>   | <u>Memb</u> | <u>Memb</u> | <u>Memb</u> |  |  |
| Jul/Aug/Sep | 25          | 57            | -29         | 28          | -12         |  |  |
| Oct/Nov/Dec | 5           | 43            | -73         | -30         | -27         |  |  |
| Jan/Feb/Mar | 5           | 35            | -23         | 12          | 13          |  |  |
| Totals      | 35          | 135           | -125        | 10          | -26         |  |  |



## Gender Comparison 2010-2011

Oct/Nov/Dec

Jan/Feb/Mar

Previous Year