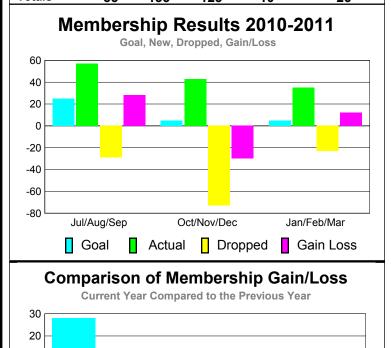

## YTD Status Quo Clubs 2010-2011

Status Quo Clubs Compared to Status Quo Members

6
4
2
0
-2
-4
-6

Jul/Aug/Sep Oct/Nov/Dec Jan/Feb/Mar

Status Quo Clubs Total Status Quo Members

|             | •           |               |             |             |             |  |  |
|-------------|-------------|---------------|-------------|-------------|-------------|--|--|
|             | N           | <b>TEMI</b>   | BERSI       | HIP         |             |  |  |
|             | <u>N</u>    | <b>Aember</b> | Membership  |             |             |  |  |
|             |             | 201           | 2009-2010   |             |             |  |  |
|             |             |               |             |             |             |  |  |
|             | Net         | Actual        | Actual      | Gain/       | Gain/       |  |  |
|             | Memb        | New           | Dropped     | Loss of     | Loss of     |  |  |
| Month       | <u>Goal</u> | <u>Memb</u>   | <u>Memb</u> | <u>Memb</u> | <u>Memb</u> |  |  |
| Jul/Aug/Sep | 25          | 57            | -29         | 28          | -12         |  |  |
| Oct/Nov/Dec | 5           | 43            | -73         | -30         | -27         |  |  |
| Jan/Feb/Mar | 5           | 35            | -23         | 12          | 13          |  |  |
| Totals      | 35          | 135           | -125        | 10          | -26         |  |  |